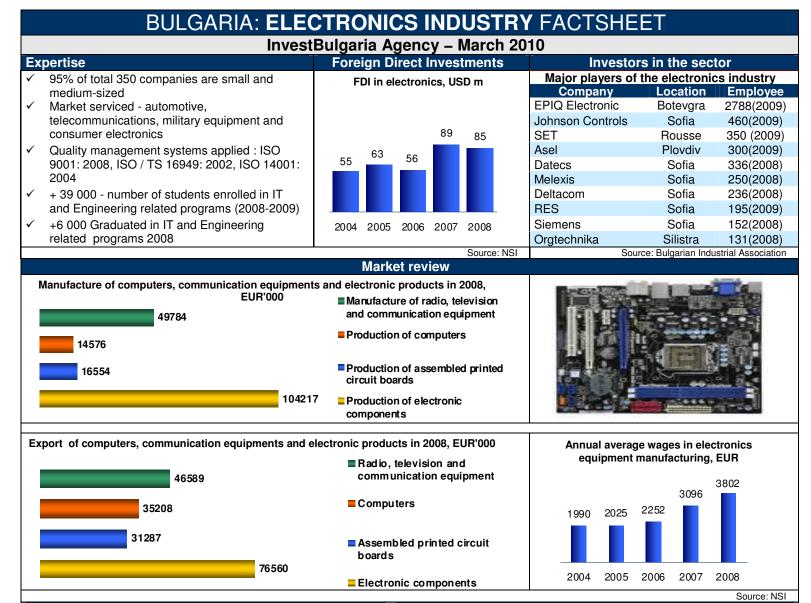

## Vocational schools/ universities with electronic studies

Vocational Electronics schools

| Number of students in electronics related studies (2008/ 2009) |        |       |       |
|----------------------------------------------------------------|--------|-------|-------|
| Specialty                                                      | Enrol. | Grad. | Total |
| Electronics                                                    | 2485   | 372   | 2857  |
| Automation                                                     | 3062   | 461   | 3523  |
| Computer systems and technologies                              | 7134   | 916   | 8966  |
| Source: NSI                                                    |        |       |       |